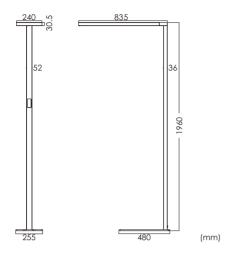

## **Technical data**

| Item No.                | 1908024-BD                                       | 1908024-CD                                       |
|-------------------------|--------------------------------------------------|--------------------------------------------------|
| Input Power             | ↑56W/24W↓                                        | ↑56W/24W↓                                        |
| Input Voltage           | AC200~240V                                       | AC200~240V                                       |
| Power Factor            | ≥0.9                                             | ≥0.9                                             |
| Luminous Flux(±5%)      | ↑7280lm/3120lm↓                                  | ↑7000lm/3000lm↓                                  |
| UGR                     | <14                                              | <14                                              |
| Color Rendering Index   | >80                                              | >80                                              |
| Life Time               | L80(B10)50,000H                                  | L80(B10)50,000H                                  |
| Beam Angle              | ↑11 <i>5</i> °/75°↓                              | ↑11 <i>5</i> °/75°↓                              |
| CCT                     | 3000/4000/6000K                                  | 3000~6000K                                       |
| Colour consistency SDCM | < 3                                              | < 3                                              |
| Dimming                 | Touchpaneldimming                                | Touchpaneldimming                                |
| Sensor                  | Daylight sensor<br>Motion sensor                 | Daylight sensor<br>Motion sensor                 |
| Housing Color           | Silver/White                                     | Silver/White                                     |
| Fixture Materia         | 6063AL                                           | 6063AL                                           |
| Protection Level        | IP20                                             | IP 20                                            |
| Storage Temperature     | -40°C~+80°C                                      | -40°C~+80°C                                      |
| Working Temperature     | -20°C~+45°C                                      | -20°C~+45°C                                      |
| Net Weight              | 15.1kg                                           | 15.1kg                                           |
| Package size            | 920*335*130mm(head&base)<br>2085*315*195mm(pole) | 920*335*130mm(head&base)<br>2085*315*195mm(pole) |
| 20GP                    | 450pcs                                           | 450pcs                                           |
| 40GP                    | 945pcs                                           | 945pcs                                           |

## **Technical data**

| Item No.                | 1910020-BD                                       | 1910020-CD                                       |
|-------------------------|--------------------------------------------------|--------------------------------------------------|
| Input Power             | ↑80W/20W↓                                        | ↑80W/20W↓                                        |
| Input Voltage           | AC200~240V                                       | AC200~240V                                       |
| Power Factor            | ≥0.9                                             | ≥0.9                                             |
| Luminous Flux(±5%)      | ↑10500lm/2800lm↓                                 | ↑10500lm/2800lm↓                                 |
| UGR                     | <14                                              | <14                                              |
| Color Rendering Index   | >80                                              | >80                                              |
| Life Time               | L80(B10)50,000H                                  | L80(B10)50,000H                                  |
| Beam Angle              | ↑115°/75°↓                                       | ↑115°/75°↓                                       |
| CCT                     | 3000/4000/6000K                                  | 3000~6000K                                       |
| Colour consistency SDCM | <3                                               | < 3                                              |
| Dimming                 | Touchpaneldimming<br>(control Individually)      | Touchpaneldimming<br>(control Individually)      |
| Sensor                  | Daylight sensor<br>Motion sensor                 | Daylight sensor<br>Motion sensor                 |
| Housing Color           | Silver/White                                     | Silver/White                                     |
| Fixture Materia         | 6063AL                                           | 6063AL                                           |
| Protection Level        | IP20                                             | IP20                                             |
| Storage Temperature     | -40°C~+80°C                                      | -40°C~+80°C                                      |
| Working Temperature     | -20°C~+45°C                                      | -20°C~+45°C                                      |
| Net Weight              | 15.1kg                                           | 15.1kg                                           |
| Package size            | 920*335*130mm(head&base)<br>2085*315*195mm(pole) | 920*335*130mm(head&base)<br>2085*315*195mm(pole) |
| 20GP                    | 450pcs                                           | 450pcs                                           |
| 40GP                    | 942pcs                                           | 942pcs                                           |