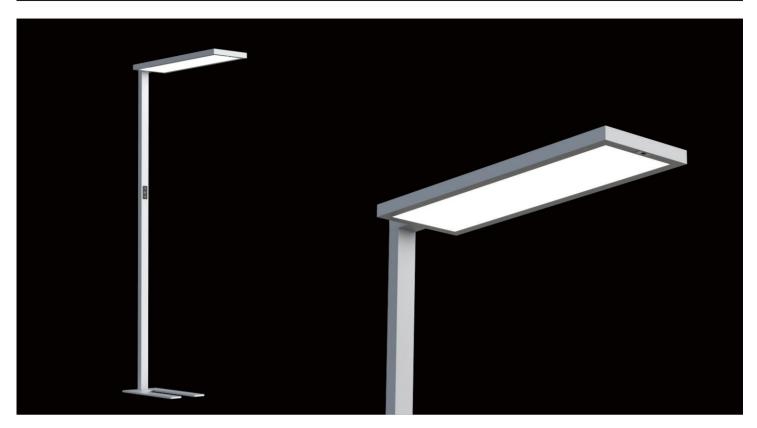

The MOND PRISM come with minimalist design, excellent material selection and production technology, exquisite appearance, and rich texture. A variety of combinations of lamp head design is accessible for office lighting scenes consisting of a variety of desks.

6063 aluminum and PMMA/PC material, the lighting from the lamp head, with the ratio of upper and lower light is 8:2, UGR < 14, is soft and comfortable. The light pole is made of 6063 aluminum with built-in power supply and control system. The base is made of hot-rolled steel plate.

## **Features**

Compact and quality appearance, patent design with rich texture and visual impact

High lumen efficiency reach to 135 LM/W, fitting with a 2700 lm direct and 10800 lm indirect lights, total 13500 lm lumen output