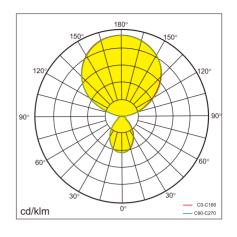

6063 aluminum and PMMA/PC material, the lighting from the lamp head, with the ratio of upper and lower light is 8:2, UGR < 14, is soft and comfortable. The light pole is made of 6063 aluminum with built-in power supply and control system. The base is made of hot-rolled steel plate.

## **Technical data**

| Item No.                | 1908024-BD                                       | 1908024-CD                                       |
|-------------------------|--------------------------------------------------|--------------------------------------------------|
| Input Power             | ↑56W/24W↓                                        | ↑56W/24W↓                                        |
| Input Voltage           | AC200~240V                                       | AC200~240V                                       |
| Power Factor            | ≥0.9                                             | ≥0.9                                             |
| Luminous Flux(±5%)      | ↑7280lm/3120lm↓                                  | ↑7000lm/3000lm↓                                  |
| UGR                     | <14                                              | <14                                              |
| Color Rendering Index   | >80                                              | >80                                              |
| Life Time               | L80(B10)50,000H                                  | L80(B10)50,000H                                  |
| Beam Angle              | ↑11 <i>5</i> °/75°↓                              | ↑11 <i>5</i> °/75°↓                              |
| CCT                     | 3000/4000/6000K                                  | 3000~6000K                                       |
| Colour consistency SDCM | < 3                                              | < 3                                              |
| Dimming                 | Touchpaneldimming                                | Touchpaneldimming                                |
| Sensor                  | Daylight sensor<br>Motion sensor                 | Daylight sensor<br>Motion sensor                 |
| Housing Color           | Silver/White                                     | Silver/White                                     |
| Fixture Materia         | 6063AL                                           | 6063AL                                           |
| Protection Level        | IP20                                             | IP 20                                            |
| Storage Temperature     | -40°C~+80°C                                      | -40°C~+80°C                                      |
| Working Temperature     | -20°C~+45°C                                      | -20°C~+45°C                                      |
| Net Weight              | 15.1kg                                           | 15.1kg                                           |
| Package size            | 920*335*130mm(head&base)<br>2085*315*195mm(pole) | 920*335*130mm(head&base)<br>2085*315*195mm(pole) |
| 20GP                    | 450pcs                                           | 450pcs                                           |
| 40GP                    | 945pcs                                           | 945pcs                                           |

## **Technical data**

| Item No.                | 1910020-BD                                       | 1910020-CD                                       |
|-------------------------|--------------------------------------------------|--------------------------------------------------|
| Input Power             | ↑80W/20W↓                                        | ↑80W/20W↓                                        |
| Input Voltage           | AC200~240V                                       | AC200~240V                                       |
| Power Factor            | ≥0.9                                             | ≥0.9                                             |
| Luminous Flux(±5%)      | ↑10500lm/2800lm↓                                 | ↑10500lm/2800lm↓                                 |
| UGR                     | <14                                              | <14                                              |
| Color Rendering Index   | >80                                              | >80                                              |
| Life Time               | L80(B10)50,000H                                  | L80(B10)50,000H                                  |
| Beam Angle              | ↑115°/75°↓                                       | ↑115°/75°↓                                       |
| CCT                     | 3000/4000/6000K                                  | 3000~6000K                                       |
| Colour consistency SDCM | <3                                               | < 3                                              |
| Dimming                 | Touchpaneldimming<br>(control Individually)      | Touchpaneldimming<br>(control Individually)      |
| Sensor                  | Daylight sensor<br>Motion sensor                 | Daylight sensor<br>Motion sensor                 |
| Housing Color           | Silver/White                                     | Silver/White                                     |
| Fixture Materia         | 6063AL                                           | 6063AL                                           |
| Protection Level        | IP20                                             | IP20                                             |
| Storage Temperature     | -40°C~+80°C                                      | -40°C~+80°C                                      |
| Working Temperature     | -20°C~+45°C                                      | -20°C~+45°C                                      |
| Net Weight              | 15.1kg                                           | 15.1kg                                           |
| Package size            | 920*335*130mm(head&base)<br>2085*315*195mm(pole) | 920*335*130mm(head&base)<br>2085*315*195mm(pole) |
| 20GP                    | 450pcs                                           | 450pcs                                           |
| 40GP                    | 942pcs                                           | 942pcs                                           |